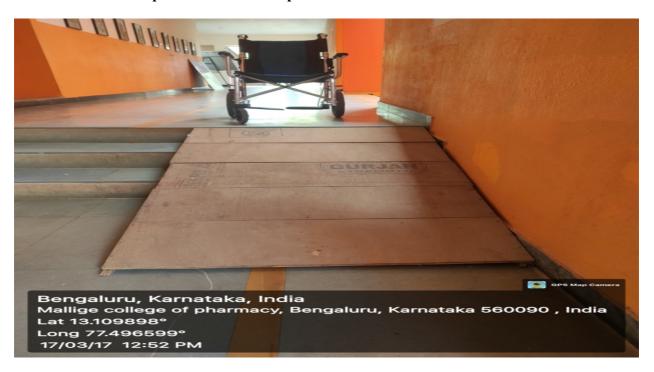

Ramp for wheelchair slope at the entrance of the Premise

Ramp with wheel chair in the corridor of the ground floor in the premise