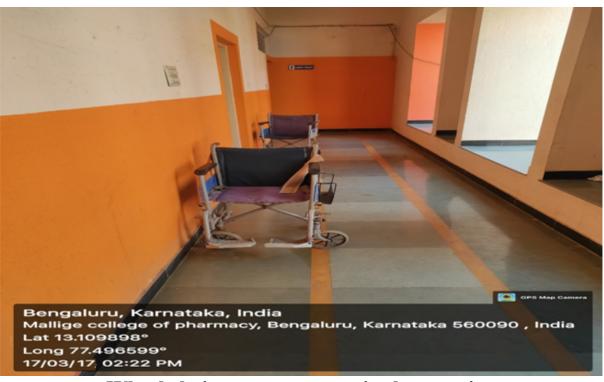

Ramp for wheelchair slope at the entrance of the Premise

Ramp with wheel chair in the corridor of the ground floor in the premise