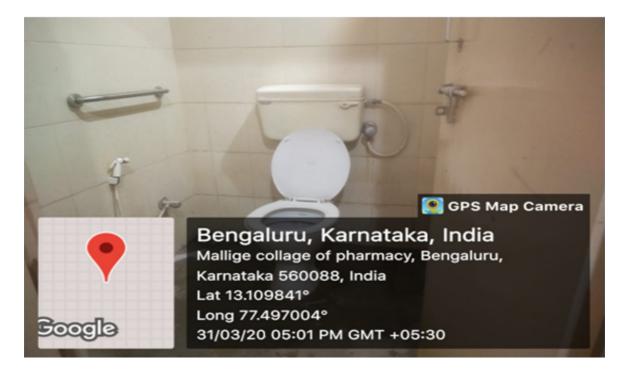

alore)
Web: www.mallige.ac.in, E - mail: mcpbangalore@ymail.com, Ph: 080-28446666, 9353729763

## **Barrier Free Environment**





Wheel chairs near entrance in the premise









## MALLIGE COLLEGE OF PHARMACY

#71, SILVEPURA, CHIKKABANAVARA POST, BANGLORE - 560 090 (Recognized by AICTE, PCI, New Delhi, RGUHS Bangalore)
Web: www.mallige.ac.in, E - mail: mcpbangalore@ymail.com, Ph: 080-28446666, 9353729763



Ramp for wheelchair slope at the entrance of the Premise



Ramp with wheel chair in the corridor of the ground floor in the premise







## MALLIGE COLLEGE OF PHARMACY

#71, SILVEPURA, CHIKKABANAVARA POST, BANGLORE - 560 090 (Recognized by AICTE, PCI, New Delhi, RGUHS Bangalore)
Web: www.mallige.ac.in, E - mail: mcpbangalore@ymail.com, Ph: 080-28446666, 9353729763



Sick room



Toilet in Ground floor for physically disabled students