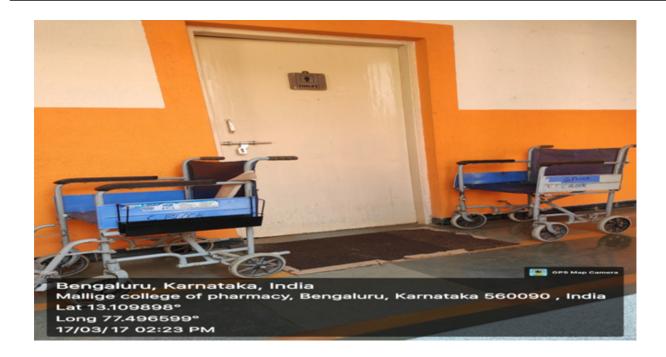

## MALLIGE COLLEGE OF PHARMACY

#71, SILVEPURA, CHIKKABANAVARA POST, BANGLORE - 560 090 (Recognized by AICTE, PCI, New Delhi, RGUHS Bangalore)
Web: www.mallige.ac.in, E - mail: mcpbangalore@ymail.com, Ph: 080-28446666, 9353729763

## **Barrier Free Environment**





Wheel chairs near entrance in the premise









## MALLIGE COLLEGE OF PHARMACY

#71, SILVEPURA, CHIKKABANAVARA POST, BANGLORE - 560 090 (Recognized by AICTE, PCI, New Delhi, RGUHS Bangalore)
Web: www.mallige.ac.in, E - mail: mcpbangalore@ymail.com, Ph: 080-28446666, 9353729763



Ramp for wheelchair slope at the entrance of the Premise



Ramp with wheel chair in the corridor of the ground floor in the premise







## MALLIGE COLLEGE OF PHARMACY

#71, SILVEPURA, CHIKKABANAVARA POST, BANGLORE - 560 090 (Recognized by AICTE, PCI, New Delhi, RGUHS Bangalore)
Web: www.mallige.ac.in, E - mail: mcpbangalore@ymail.com, Ph: 080-28446666, 9353729763



Sick room



Toilet in Ground floor for physically disabled students