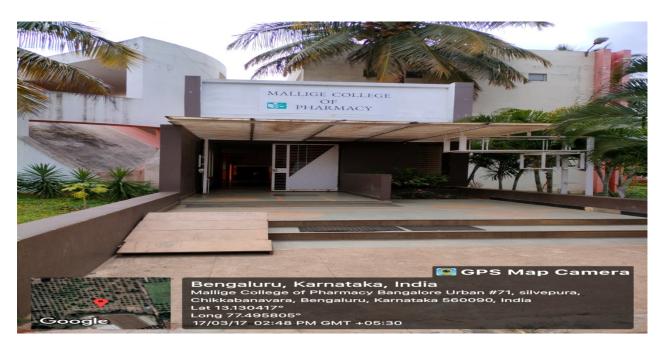

## MALLIGE COLLEGE OF PHARMACY

#71, SILVEPURA, CHIKKABANAVARA POST, BANGLORE - 560 090 (Recognized by AICTE, PCI, New Delhi, RGUHS Bangalore)
Web: www.mallige.ac.in, E - mail: mcpbangalore@ymail.com, Ph: 080-28446666, 9353729763

## **Barrier Free Environment**





Wheel chairs near entrance in the premise









## MALLIGE COLLEGE OF PHARMACY

#71, SILVEPURA, CHIKKABANAVARA POST, BANGLORE - 560 090 (Recognized by AICTE, PCI, New Delhi, RGUHS Bangalore)
Web: www.mallige.ac.in, E - mail: mcpbangalore@ymail.com, Ph: 080-28446666, 9353729763



Ramp for wheelchair slope at the entrance of the Premise



Ramp with wheel chair in the corridor of the ground floor in the premise







## MALLIGE COLLEGE OF PHARMACY

#71, SILVEPURA, CHIKKABANAVARA POST, BANGLORE - 560 090 (Recognized by AICTE, PCI, New Delhi, RGUHS Bangalore)
Web: www.mallige.ac.in, E - mail: mcpbangalore@ymail.com, Ph: 080-28446666, 9353729763



Sick room



Toilet in Ground floor for physically disabled students